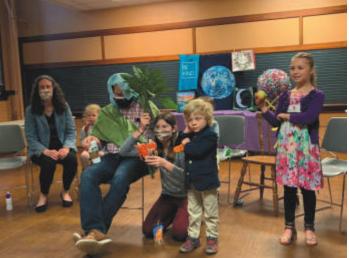

**AED** The Automated External Defibrillators are located in the back of St. Anthony Church near the restroom and the front west wall in St. Joseph Church.

The story of Abraham & Isaac as told by our favorite storyteller Susan and reenacted in Family Faith.

## Our first hybrid Family Faith Formation session...

Using Zoom and one family, we were able to social distance and wear masks as needed.

We invited our favorite storyteller, Susan, to join us as she reminded us of the covenants and promises we had studied this year.

Our family joined in the telling of the story of Creation and Abraham & Isaac.