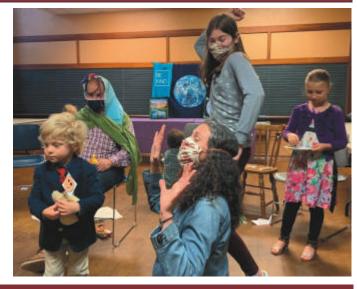

**AED** The Automated External Defibrillators are located in the back of St. Anthony Church near the restroom and the front west wall in St. Joseph Church.

The story of Abraham & Isaac as told by our favorite storyteller Susan and reenacted in Family Faith.

## Our first hybrid Family Faith Formation session...

Using Zoom and one family, we were able to social distance and wear masks as needed.

We invited our favorite storyteller, Susan, to join us as she reminded us of the covenants and promises we had studied this year.

Our family joined in the telling of the story of Creation and Abraham & Isaac.