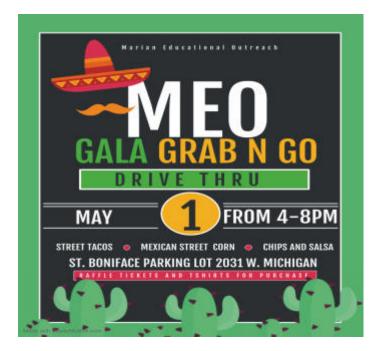

#### Getting People Back to Church:

Fred reported on the Marketing Committee's work. This includes: trying to over-communicate using all media means; preparing for small group meetings (Tom's plan), although this may need to wait until the pandemic ends or include some hybrid forms; and "feeding them"-a plan to gather for breakfast before 10:30 church at St. Anthony. Fred also reported that the committee is searching for an appropriate activity to welcome parishioners back to the St. Joseph campus as well. The Fall Festival booth will be arriving at the St. Anthony campus soon-perhaps another chance to come back and enjoy some food. The booth will be used for a Marian Outreach fundraiser on May 1.