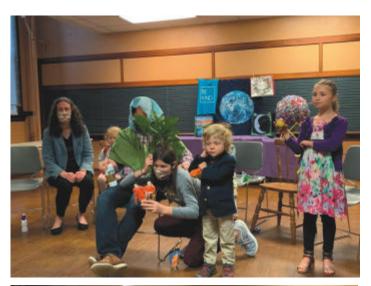

**AED** The Automated External Defibrillators are located in the back of St. Anthony Church near the restroom and the front west wall in St. Joseph Church.

The story of Abraham & Isaac as told by our favorite storyteller Susan and reenacted in Family Faith.

## Our first hybrid Family Faith Formation session...

Using Zoom and one family, we were able to social distance and wear masks as needed.

We invited our favorite storyteller, Susan, to join us as she reminded us of the covenants and promises we had studied this year.

Our family joined in the telling of the story of Creation and Abraham & Isaac.